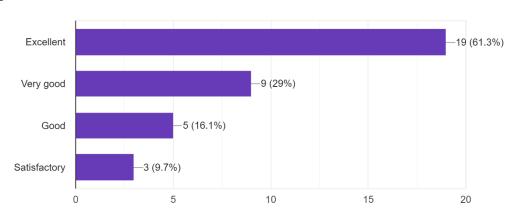

### CERTIFICATE COURSE IN THEATRE AND ACTING

Certificate course in Theatre and Acting was conducted from 6<sup>th</sup> July 2022 to 15<sup>th</sup> July 2022.

Duration of the course was 30 hours. 80 students registered for the course and 78 students participated in the course.

It focused on enabling students with different techniques of acting and performance. It helps in concentration, communication skill and fluency with language.

5 different modules of the course consist of 1) Theatrical Exercises, Theatre Rules, 2) Stage

Management, 3) Reading, 4) Body Language, Voice Modulation, 5) Story Writing and Improvisation.

All participant enjoyed all the modules.

After completion of the course these trained students participated in, Monoacting, mime , skit and various one act play competitions and won many awards at intercollegiate, state level competitions.