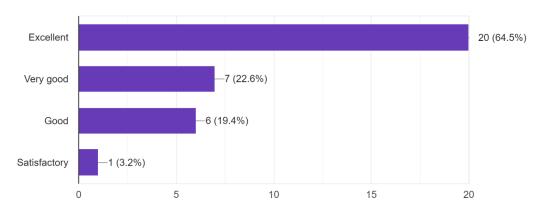

### CERTIFICATE COURSE IN THEATRE AND ACTING

Certificate course in Theatre and Acting was conducted from 6<sup>th</sup> July 2022 to 15<sup>th</sup> July 2022.

Duration of the course was 30 hours. 80 students registered for the course and 78 students participated in the course.

It focused on enabling students with different techniques of acting and performance. It helps in concentration, communication skill and fluency with language.

5 different modules of the course consist of 1) Theatrical Exercises, Theatre Rules, 2) Stage

Management, 3) Reading, 4) Body Language, Voice Modulation, 5) Story Writing and Improvisation.

All participant enjoyed all the modules.

After completion of the course these trained students participated in, Monoacting, mime , skit and various one act play competitions and won many awards at intercollegiate, state level competitions.