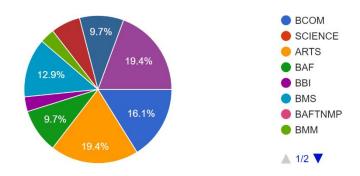

h Festival - Silver Medal Winner (2019)\*

\*Best Actor award in mumbai university (2019)\*

\*8 Best Actor Awards In State Level One Act Play Competition\*

\*WORK LINK\* -

https://voot.app.link/OBXUJmwp7kb

https://voot.app.link/ZrXHajtp7kb

\*Location\* - Thane west

Reaccredited by NAAC with B\* Grade (CGPA 2.69) Affiliated to University of Mumbai ISO 21001:2018 Certified

## Feedback Report for Certificate course in Theatre and Acting

Certificate course in Theatre and Acting was organized from  $6^{th}$  July to  $15^{th}$  July , in P Savalaram Hall.

Objective of the course was to train the students in acting and motivate them to participate in Youth festival zonal rounds and many other competitions at intercollegiate level, state level and won prizes.



### Class

31 responses



## How would you rate the course content?



### How would you rate the effectiveness of the speaker1?

31 responses



## How would you rate the effectiveness of the speaker2?



### How would you rate the value addition?

31 responses



## How would you rate the overall organization & management ?



## Any suggestions for enhancing the overall conduct of program.



## चा

श्र्व्या रेटेज श्रापार दीर्घ श्रिणी, ल्या

ांपुढे

गेक्षा

नवी

नेच

न्या

व्या

ध्ये

हि.

या

हे.

ान य

ति

रज

नशो

च्या

ांचा

नृत

स

क

ही

## 'मैडम' ठरली सर्वोत्कृष्ट



साक्षी जाधव, साठ्ये कॉलेज

करोनाकाळानंतर म्हणजे दोन वर्षांनी होणाऱ्या आंतरमहाविद्यालयीन एकांकिका स्पर्धांमध्ये कॉलेजेस उत्साहानं सहभागी होत आहेत.

विविध स्पर्धेप्रमाणे इप्टा आंतरमहाविद्यालयीन स्पर्धादेखील दिमाखात रंगली. या स्पर्धेची अंतिम फ