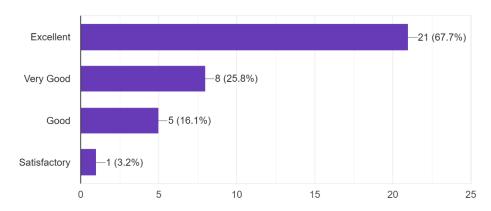

### CERTIFICATE COURSE IN THEATRE AND ACTING

Certificate course in Theatre and Acting was conducted from 6<sup>th</sup> July 2022 to 15<sup>th</sup> July 2022.

Duration of the course was 30 hours. 80 students registered for the course and 78 students participated in the course.

It focused on enabling students with different techniques of acting and performance. It helps in concentration, communication skill and fluency with language.

5 different modules of the course consist of 1) Theatrical Exercises, Theatre Rules, 2) Stage

Management, 3) Reading, 4) Body Language, Voice Modulation, 5) Story Writing and Improvisation.

All participant enjoyed all the modules.

After completion of the course these trained students participated in, Monoacting, mime , skit and various one act play competitions and won many awards at intercollegiate, state level competitions.