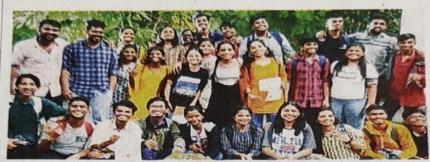

### CERTIFICATE COURSE IN THEATRE AND ACTING

Certificate course in Theatre and Acting was conducted from 6<sup>th</sup> July 2022 to 15<sup>th</sup> July 2022.

Duration of the course was 30 hours. 80 students registered for the course and 78 students participated in the course.

It focused on enabling students with different techniques of acting and performance. It helps in concentration, communication skill and fluency with language.

5 different modules of the course consist of 1) Theatrical Exercises, Theatre Rules, 2) Stage

Management, 3) Reading, 4) Body Language, Voice Modulation, 5) Story Writing and Improvisation.

All participant enjoyed all the modules.

After completion of the course these trained students participated in, Monoacting, mime , skit and various one act play competitions and won many awards at intercollegiate, state level competitions.

They also planned 'PRADHAN NATYANKA' Event at Gadakari Rangayatan

Natyagriha,Thane.

Achievements at Intercollegiate, State level are given below