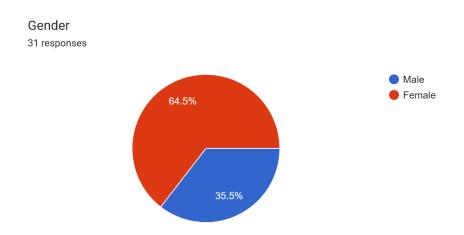

*

\*Mumbai University Youth Festival - Silver Medal Winner (2019)\*

\*Best Actor award in mumbai university (2019)\*

\*8 Best Actor Awards In State Level One Act Play Competition\*

\*WORK LINK\* -

https://voot.app.link/OBXUJmwp7kb

https://voot.app.link/ZrXHajtp7kb

\*Location\* - Thane west

Reaccredited by NAAC with B\* Grade (CGPA 2.69) Affiliated to University of Mumbai ISO 21001:2018 Certified

## Feedback Report for Certificate course in Theatre and Acting

Certificate course in Theatre and Acting was organized from  $6^{th}$  July to  $15^{th}$  July , in P Savalaram Hall.

Objective of the course was to train the students in acting and motivate them to participate in Youth festival zonal rounds and many other competitions at intercollegiate level, state level and won prizes.



### Class

31 responses



## How would you rate the course content?



### How would you rate the effectiveness of the speaker1?

31 responses



## How would you rate the effectiveness of the speaker2?



### How would you rate the value addition?

31 responses



## How would you rate the overall organization & management ?



## Any suggestions for enhancing the overall conduct of program.



## चा

श्र्व्या रेटेज श्रापार दीर्घ श्रिणी, ल्या

ांपुढे

गेक्षा

नवी

नेच

न्या

व्या

ध्ये

हि.

या

हे.

ान य

ति

रज

नशो

च्या

ांचा

नृत

स

क

ही

## 'मैडम' ठरली सर्वोत्कृष्ट



साक्षी जाधव, साठ्ये कॉलेज

करोनाकाळानंतर म्हणजे दोन वर्षांनी होणाऱ्या आंतरमहाविद्यालयीन एकांकिका स्पर्धांमध्ये कॉलेजेस उत्साहानं सहभागी होत आहेत.

विविध स्पर्धेप्रमाणे इप्टा आंतरमहाविद्यालयीन स्पर्धादेखील दिमाखात