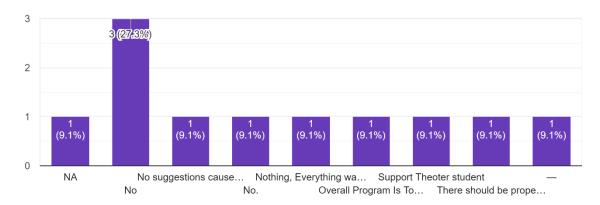

tified

## Feedback Report for Certificate course in Theatre and Acting

Certificate course in Theatre and Acting was organized from  $6^{th}$  July to  $15^{th}$  July , in P Savalaram Hall.

Objective of the course was to train the students in acting and motivate them to participate in Youth festival zonal rounds and many other competitions at intercollegiate level, state level and won prizes.



### Class

31 responses



## How would you rate the course content?



### How would you rate the effectiveness of the speaker1?

31 responses



## How would you rate the effectiveness of the speaker2?



### How would you rate the value addition?

31 responses



## How would you rate the overall organization & management ?



## Any suggestions for enhancing the overall conduct of program.



## चा

श्र्व्या रेटेज श्रापार दीर्घ श्रिणी, ल्या

ांपुढे

गेक्षा

नवी

नेच

न्या

व्या

ध्ये

हि.

या

हे.

ान य

ति

रज

नशो

च्या

ांचा

नृत

स

क

ही

## 'मैडम' ठरली सर्वोत्कृष्ट



साक्षी जाधव, साठ्ये कॉलेज

करोनाकाळानंतर म्हणजे दोन वर्षांनी होणाऱ्या आंतरमहाविद्यालयीन एकांकिका स्पर्धांमध्ये कॉलेजेस उत्साहानं सहभागी होत आहेत.

विविध स्पर्धेप्रमाणे इप्टा आंतरमहाविद्यालयीन स्पर्धादेखील दिमाखात रंगली. या स्पर्धेची अंतिम फेरी २१ सप्टेंबरला रवींद्र नाट्य मंदिर येथे पार पडली. या स्पर्धेसाठी बेला जयसिंघानी, सुरेश जयराम आणि मकरंद देशपांडे यांनी परीक्षण केलं. या स्पर्धेत कौटुंबिक नातेसंबंध, वस्तुंशी नातं किंवा धार्मिक नातं अशा अनेक नात्यांवर विविध कथानकं सादर झाली.

८० वर्षांपासून कार्यरत असणाऱ्या इंडियन पीपल्स थिएटर असोसिएशन आयोजित इप्टा आंतरमहाविद्यालयीन हिंदी एकांकिका स्पर्धेचं ४९वं वर्षं ज